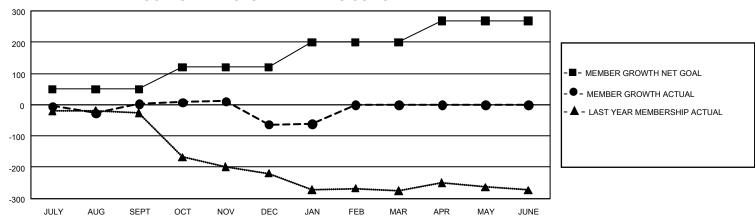

## GMT Constitutional Area 8, Group F

REPORT DOES NOT INCLUDE CLUBS IN UNDISTRICTED AREAS.

| Clubs                 |               |           |               | Members               |                         |                         |                                                    |
|-----------------------|---------------|-----------|---------------|-----------------------|-------------------------|-------------------------|----------------------------------------------------|
| RESULTS FOR 2022-2023 |               |           |               | RESULTS FOR 2022-2023 |                         |                         |                                                    |
| QUARTER               | NEW CLUB GOAL | NEW CLUBS | DROPPED CLUBS | QUARTER MEM           | IBER GROWTH NET<br>GOAL | MEMBER GROWTH<br>ACTUAL | DROPPED MEMBERS<br>ACTUAL (including<br>transfers) |
| JULY/AUG/SEPT         | 0             | 1         | 1             | JULY/AUG/SEPT         | 50                      | 88                      | 70                                                 |
| OCT/NOV/DEC           | 9             | 0         | 2             | OCT/NOV/DEC           | 70                      | 47                      | 107                                                |
| JAN/FEB/MAR           | 9             | 0         | 0             | JAN/FEB/MAR           | 80                      | 41                      | 24                                                 |
| APR/MAY/JUNE          | 6             | 0         | 0             | APR/MAY/JUNE          | 68                      | 0                       | 0                                                  |

## GOALS AND ACTUAL MEMBERS CUMULATIVE

| DROPPED CLUBS: 3 |     | 42 CLUBS OF 101 ADDED 1 OR<br>MORE NEW MEMBERS | GENDER DISTRIBUTION                |                |  |
|------------------|-----|------------------------------------------------|------------------------------------|----------------|--|
|                  |     |                                                | MALE                               | 1,449 (68.03%) |  |
|                  |     |                                                | FEMALE                             | 681 (31.97%)   |  |
| DROPPED MEMBERS  |     |                                                | NON BINARY                         | 0 (0.00%)      |  |
| DECEASED         | 8   |                                                | PREFER NOT TO ANSWER               | 0 (0.00%)      |  |
| CLUB CANCELLED   | 46  |                                                | TOTAL FAMILY UNIT MEMBERS 25       |                |  |
| OTHER            | 147 | CLICK HERE FOR                                 | TO THE PARTIES OF THE MEMBERS      |                |  |
| TOTAL            | 201 | CUMULATIVE MEMBERSHIP  DATA                    | FAMILY MEMBERS PAYING HALF DUES 12 |                |  |