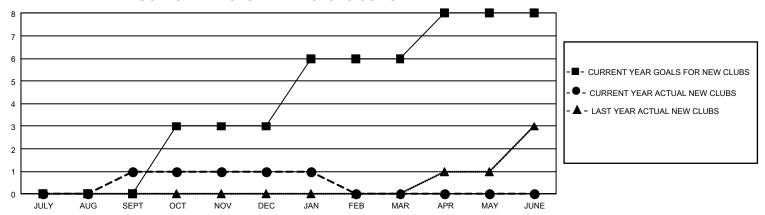

## GMT Constitutional Area 8, Group F

REPORT DOES NOT INCLUDE CLUBS IN UNDISTRICTED AREAS.

| Clubs                 |               |           |               | Members               |                         |                         |                                                    |
|-----------------------|---------------|-----------|---------------|-----------------------|-------------------------|-------------------------|----------------------------------------------------|
| RESULTS FOR 2022-2023 |               |           |               | RESULTS FOR 2022-2023 |                         |                         |                                                    |
| QUARTER               | NEW CLUB GOAL | NEW CLUBS | DROPPED CLUBS | QUARTER MEM           | IBER GROWTH NET<br>GOAL | MEMBER GROWTH<br>ACTUAL | DROPPED MEMBERS<br>ACTUAL (including<br>transfers) |
| JULY/AUG/SEPT         | 0             | 1         | 1             | JULY/AUG/SEPT         | 50                      | 88                      | 70                                                 |
| OCT/NOV/DEC           | 9             | 0         | 2             | OCT/NOV/DEC           | 70                      | 47                      | 107                                                |
| JAN/FEB/MAR           | 9             | 0         | 0             | JAN/FEB/MAR           | 80                      | 41                      | 24                                                 |
| APR/MAY/JUNE          | 6             | 0         | 0             | APR/MAY/JUNE          | 68                      | 0                       | 0                                                  |

## GOALS AND ACTUAL NEW CLUBS CUMULATIVE